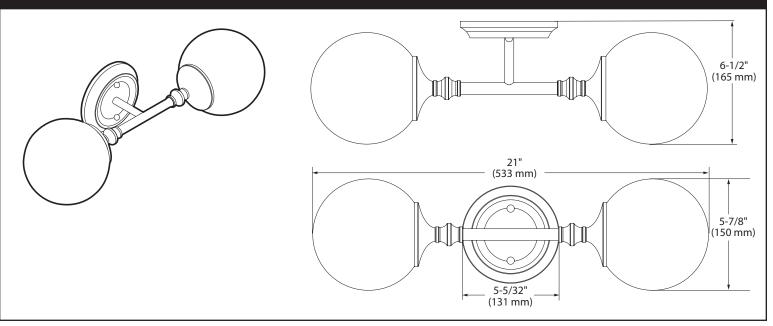

## **Dimensions:**

## **Product Information:**

Stock Numbers: YB0562CH - CHROME

YB0562BN – BRUSHED NICKEL YB0562BG – BRUSHED GOLD YB0562BL – MATTE BLACK

Globe Service Kit: YB0569

Materials: Zinc, glass

Voltage: 120v

Bulb: 60 W max bulb (not included); type B10